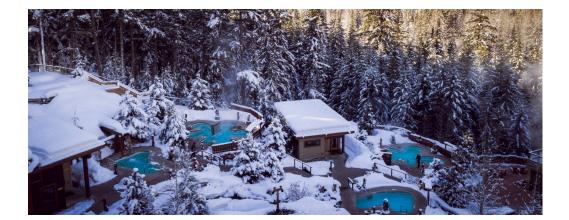

## **SCANDINAVE SPA**

WHISTLER, BC

## **ABOUT THIS PROJECT**

- + Consists of two living units for eight staff, a sauna, a steam room, three different types of relaxing rooms / solariums, exterior terraces, and green roofs.
- + Provided mechanical and electrical expertise to create the owner's vision of a traditional, relaxing, and peaceful Scandinavian spa facility.
- + Created an ultimate calm and tranquil indoor and outdoor environment for the guests.
- + The key engineering feat was finding solutions to balance the high humidity environment (due to the hydrotherapy experience provided at the Spa) with Whistler's sub-zero winter conditions.

**LOCATION** Whistler, BC

SMITH + ANDERSEN SERVICES PROVIDED Mechanical, Electrical

**SIZE** 6,000 sq. ft. (557 sq. m.)

**BUDGET** Confidential

COMPLETION YEAR 2016