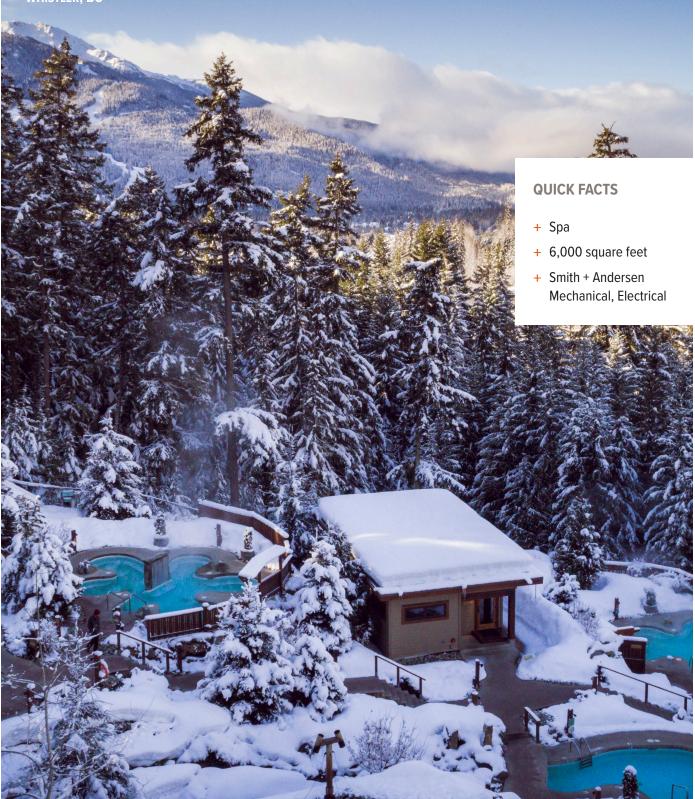

## **SCANDINAVE SPA**

WHISTLER, BC

## **ABOUT THIS PROJECT**

- + Consists of two living units for eight staff, a sauna, a steam room, three different types of relaxing rooms / solariums, exterior terraces, and green roofs.
- + Provided mechanical and electrical expertise to create the owner's vision of a traditional, relaxing, and peaceful Scandinavian spa facility.
- + Created an ultimate calm and tranquil indoor and outdoor environment for the guests.
- + The key engineering feat was finding solutions to balance the high humidity environment (due to the hydrotherapy experience provided at the Spa) with Whistler's sub-zero winter conditions.

**LOCATION** Whistler, BC

SMITH + ANDERSEN SERVICES PROVIDED Mechanical, Electrical

**SIZE** 6,000 sq. ft. (557 sq. m.)

**BUDGET** Confidential

COMPLETION YEAR 2016