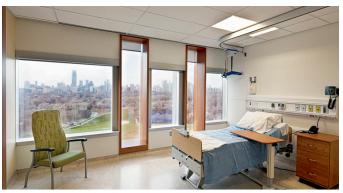

#### **ABOUT THIS PROJECT**

- + Designed to serve people in need of rehabilitation services and those living with complex chronic diseases and disabilities.
- + LEED Silver Certified, ten-storey facility featuring large rooms, modern technologies, and space for therapy.
- + Has a capacity for 472 beds, and includes a two-level, below-grade parking garage.
- + Replaced an ageing facility, demonstrating Smith + Andersen's experience with phased design approach.
- + A redevelopment within the confines of the existing site delivered through the design, build, finance, and maintain (DBFM) project model administered by Infrastructure Ontario.
- + Developed and completed (along with phasing plans) several "early works" in order to keep the existing hospital functional during construction of the facility.
- + Smith + Andersen provided services for the 150-year-old historic Don Jail, which is incorporated into the new site as an administrative wing.