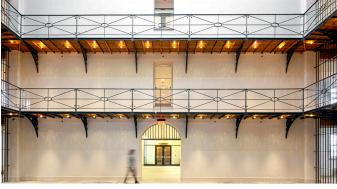

#### **ABOUT THIS PROJECT**

- + Designed to serve people in need of rehabilitation services and those living with complex chronic diseases and disabilities.
- + LEED Silver Certified, ten-storey facility featuring large rooms, modern technologies, and space for therapy.
- + Has a capacity for 472 beds, and includes a two-level, below-grade parking garage.
- + Replaced an ageing facility, demonstrating Smith + Andersen's experience with phased design approach.
- + A redevelopment within the confines of the existing site delivered through the design, build, finance, and maintain (DBFM) project model administered by Infrastructure Ontario.
- + Developed and completed (along with phasing plans) several "early works" in order to keep the existing hospital functional during construction of the facility.
- + Smith + Andersen provided services for the 150-year-old historic Don Jail, which is incorporated into the new site as an administrative wing.