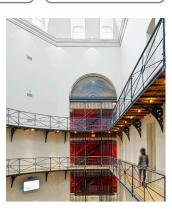

#### **ABOUT THIS PROJECT**

- + Designed to serve people in need of rehabilitation services and those living with complex chronic diseases and disabilities.
- + LEED Silver Certified, ten-storey facility featuring large rooms, modern technologies, and space for therapy.
- + Has a capacity for 472 beds, and includes a two-level, below-grade parking garage.
- + Replaced an ageing facility, demonstrating Smith + Andersen's experience with phased design approach.
- + A redevelopment within the confines of the existing site delivered through the design, build, finance, and maintain (DBFM) project model administered by Infrastructure Ontario.
- + Developed and completed (along with phasing plans) several "early works" in order to keep the existing hospital functional during construction of the facility.
- + Smith + Andersen provided services for the 150-year-old historic Don Jail, which is incorporated into the new site as an administrative wing.