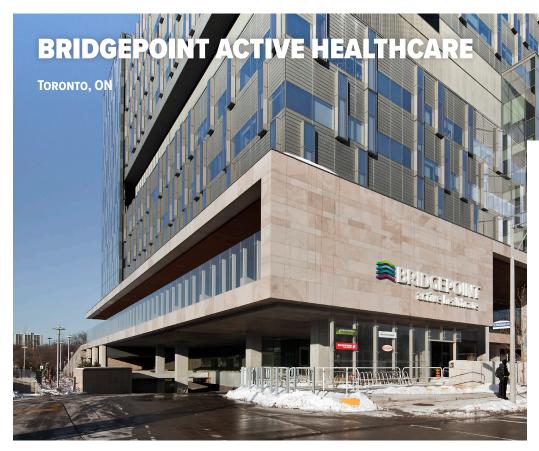

# **BRIDGEPOINT ACTIVE HEALTHCARE**

#### **ABOUT THIS PROJECT**

- + Designed to serve people in need of rehabilitation services and those living with complex chronic diseases and disabilities.
- + LEED Silver Certified, ten-storey facility featuring large rooms, modern technologies, and space for therapy.
- + Has a capacity for 472 beds, and includes a two-level, below-grade parking garage.
- + Replaced an ageing facility, demonstrating Smith + Andersen's experience with phased design approach.
- + A redevelopment within the confines of the existing site delivered through the design, build, finance, and maintain (DBFM) project model administered by Infrastructure Ontario.
- + Developed and completed (along with phasing plans) several "early works" in order to keep the existing hospital functional during construction of the facility.
- + Smith + Andersen provided services for the 150-year-old historic Don Jail, which is incorporated into the new site as an administrative wing.

#### LOCATION

Toronto, ON