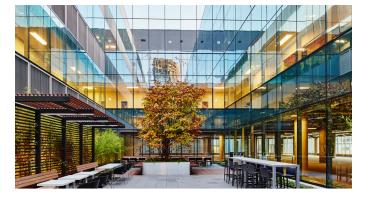

# **ABOUT THIS PROJECT**

+ Revitalization features four floors of AAA office space and four floors of retail, including an anchor tenant (Nordstrom).

- + Includes two new courtyards, an extension of the mall, and a rooftop amenity space.
- + The update included new systems for HVAC and plumbing, bringing the 40 year old building up to current codes and standards.
- + Energy plant consists of steam-to-water heat exchangers supplied from Creative Energy's district utility energy distribution system and a heat recovery cooling plant.
- + The central energy plant takes advantage of the building's heat exchange synergies between various complementary occupancies to recover energy from mall air conditioning and office computer room systems.
- + Low temperature heating, enthalpy recovery, and free cooling demand ventilation control systems further reduce energy consumption and improve indoor air quality.
- + Two of the Centre's three existing electrical services were replaced, and one was refurbished to comply with current electrical codes.
- + Lighting design maintains an appealing aesthetic while meeting LEED Gold standards.
- + A new integrated building network supports lighting control, metering, BAS, and CCTV systems, while a Category 6 copper and fibre optic cabling infrastructure supports the integrated building network.