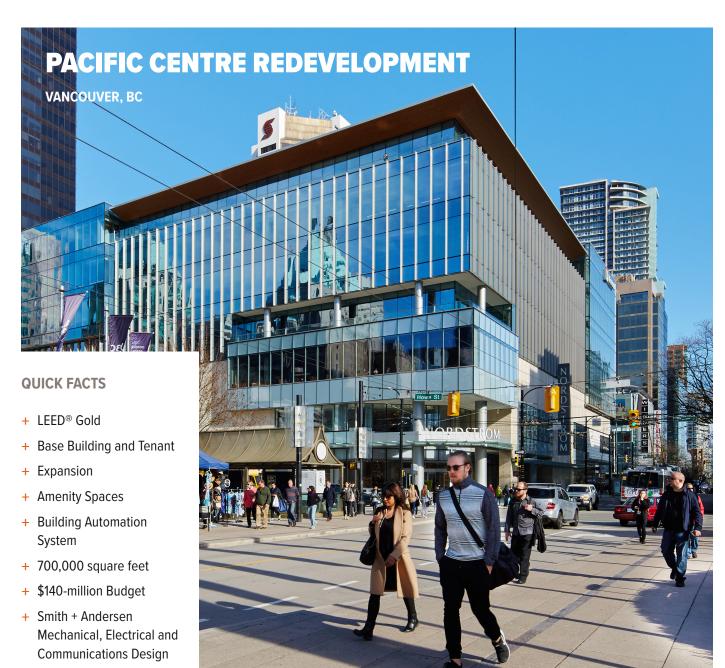

# PACIFIC CENTRE REDEVELOPMENT

# **ABOUT THIS PROJECT**

+ Revitalization features four floors of AAA office space and four floors of retail, including an anchor tenant (Nordstrom).

- + Includes two new courtyards, an extension of the mall, and a rooftop amenity space.
- + The update included new systems for HVAC and plumbing, bringing the 40 year old building up to current codes and standards.
- + Energy plant consists of steam-to-water heat exchangers supplied from Creative Energy's district utility energy distribution system and a heat recovery cooling plant.
- + The central energy plant takes advantage of the building's heat exchange synergies between various complementary occupancies to recover energy from mall air conditioning and office computer room systems.
- + Low temperature heating, enthalpy recovery, and free cooling demand ventilation control systems further reduce energy consumption and improve indoor air quality.
- + Two of the Centre's three existing electrical services were replaced, and one was refurbished to comply with current electrical codes.
- + Lighting design maintains an appealing aesthetic while meeting LEED Gold standards.
- + A new integrated building network supports lighting control, metering, BAS, and CCTV systems, while a Category 6 copper and fibre optic cabling infrastructure supports the integrated building network.