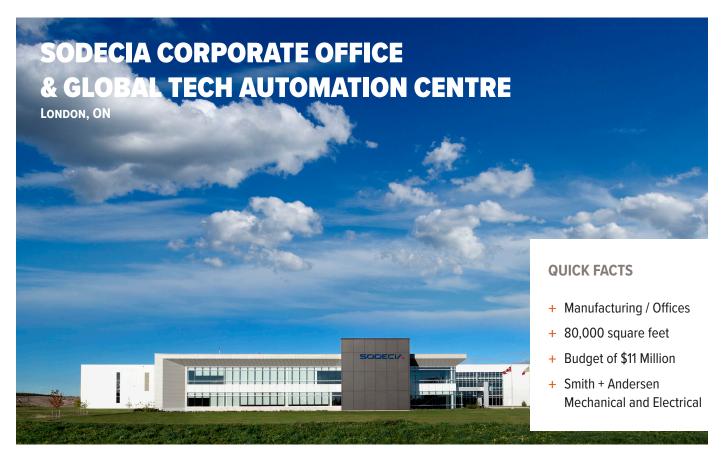

# SODECIA CORPORATE OFFICE & GLOBAL TECH AUTOMATION CENTRE

**LOCATION**London, ON

### SIZE

80,000 sq. ft. (7,432 sq. m.)

# **BUDGET**

\$11 Million

# SMITH + ANDERSEN SERVICES PROVIDED

Mechanical, Electrical