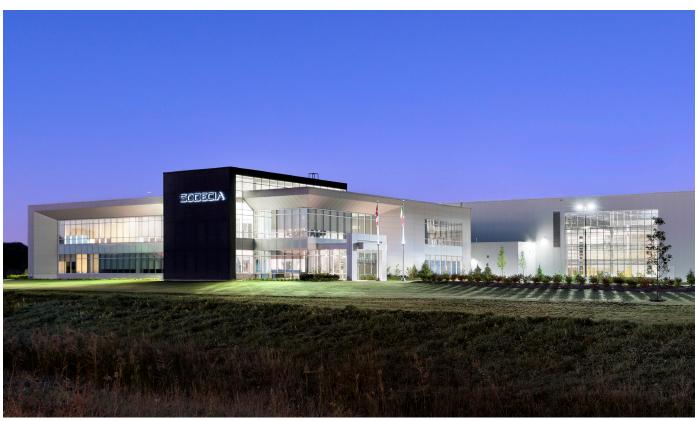

# **ABOUT THIS PROJECT**

- Corporate office operating as the Canadian headquarters.
- + Features boardrooms, a reception area, and an auditorium.
- + Installed a two-storey green wall within the showroom.
- + Designed a flexible usage space for the Global Tech Automation Centre (GTAC) facility which produces production lines shipped globally.
- + Corporate office features central VAV roof top units, providing heating and cooling throughout the office areas with dedicated zoning control for offices and meeting rooms.
- + GTAC plant houses a central process chiller, compressed air plant, and roof top ventilation systems complete with gas radiant heating.
- + Both the corporate office and GTAC are supplied through a sub-station on site.
- + Power is delivered through the GTAC facility on a bus-way to allow the owner flexibility in production lineup revisions.
- + Corporate office features LED lighting, and an emergency powered generator.