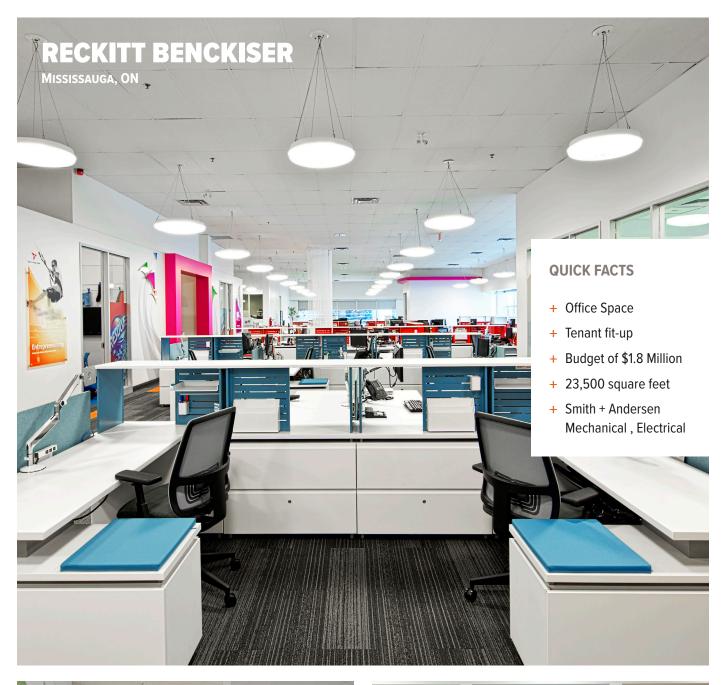

# **ABOUT THIS PROJECT**

+ Provided mechanical, electrical, and communications engineering services for the Reckitt Benckiser tenant project.

+ Consisted of providing power throughout all new workstations, meeting rooms, and kitchen area.

#### SIZE

23,500 sq. ft. (2,162 sq. m.)

#### **BUDGET**

\$1.8 Million