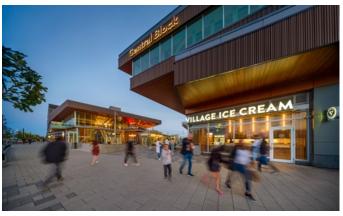

### **ABOUT THIS PROJECT**

Mixed-use development located in the City's rapidly growing University District.

**SMITH + ANDERSEN SERVICES PROVIDED** Mechanical

Scope includes two mixed-use buildings: a four-storey West Building and a fivestorey East Building atop a common parkade.

**KEY TEAM MEMBERS** 

Features restaurants, retail, and office spaces, as well as a five-theatre Cineplex cinema, designed to act as a central hub and public gathering space.

**GGA-Architecture** 

LOCATION