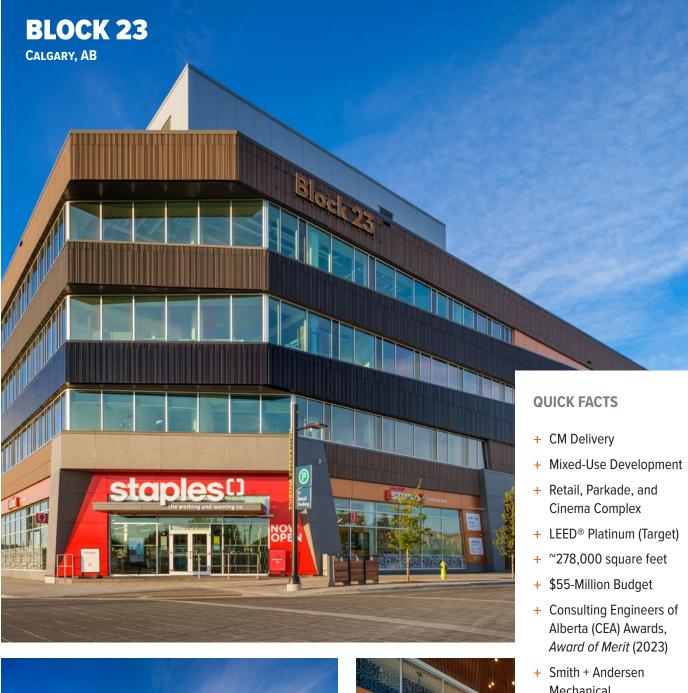

# **BLOCK 23**

### **ABOUT THIS PROJECT**

Mixed-use development located in the City's rapidly growing University District.

**SMITH + ANDERSEN SERVICES PROVIDED** Mechanical

Scope includes two mixed-use buildings: a four-storey West Building and a fivestorey East Building atop a common parkade.

**KEY TEAM MEMBERS** 

Features restaurants, retail, and office spaces, as well as a five-theatre Cineplex cinema, designed to act as a central hub and public gathering space.

**GGA-Architecture** 

LOCATION

Calgary, AB

Adjacent to Central Park, which features an outdoor skating rink with western Canada's first CO2 ice plant.

SIZE Block 23 Above Grade:

Leveraged a central mechanical system that serves both buildings, linked through the parkade, for maximum flexibility and future re-demise.