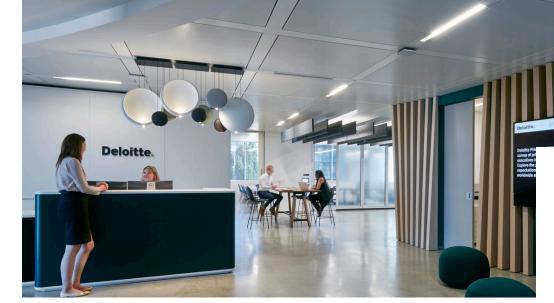

# **DELOITTE OFFICE FIT-OUT**

VICTORIA, BC

### **ABOUT THIS PROJECT**

- + Full-floor fit-out of Deloitte's office space within a new office tower.
- + Included the design of electrical power systems, speciality lighting, and lighting controls.
- + Electrical design included horizontal cabling systems design.
- + Required in-depth design coordination to meet extensive and specific client requirements while adhering to local building codes, standards, and landlord requirements.
- + Designed speciality lighting control systems to integrate with audio-visual systems.
- + Designed the layout of a server room in order to suit client standards and network requirements.
- + Collaborated with the design team—particularly with the mechanical design consultants—to establish placement of all ceiling devices.
- + Coordinated equipment within the ceiling plenum with radiant ceiling panels in order to avoid potential interference, and support smooth operation of the radiant panel system.