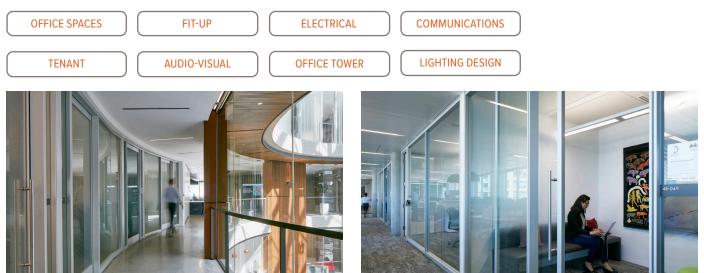

### **ABOUT THIS PROJECT**

- + Full-floor fit-out of Deloitte's office space within a new office tower.
- + Included the design of electrical power systems, speciality lighting, and lighting controls.
- + Electrical design included horizontal cabling systems design.
- + Required in-depth design coordination to meet extensive and specific client requirements while adhering to local building codes, standards, and landlord requirements.
- + Designed speciality lighting control systems to integrate with audio-visual systems.
- + Designed the layout of a server room in order to suit client standards and network requirements.
- + Collaborated with the design team—particularly with the mechanical design consultants—to establish placement of all ceiling devices.
- + Coordinated equipment within the ceiling plenum with radiant ceiling panels in order to avoid potential interference, and support smooth operation of the radiant panel system.

### **HOT BUTTONS**

PHOTO CREDIT: JAMES BRITTAIN PHOTOGRAPHY