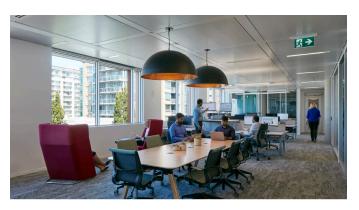

### **QUICK FACTS**

í E

- + Global firm
- + Office space
- + Tenant fit-out
- + Smith + Andersen Electrical and Communications

PHOTO CREDIT: JAMES BRITTAIN PHOTOGRAPHY

### **ABOUT THIS PROJECT**

- + Full-floor fit-out of Deloitte's office space within a new office tower.
- + Included the design of electrical power systems, speciality lighting, and lighting controls.
- + Electrical design included horizontal cabling systems design.
- + Required in-depth design coordination to meet extensive and specific client requirements while adhering to local building codes, standards, and landlord requirements.
- + Designed speciality lighting control systems to integrate with audio-visual systems.
- + Designed the layout of a server room in order to suit client standards and network requirements.
- + Collaborated with the design team—particularly with the mechanical design consultants—to establish placement of all ceiling devices.
- + Coordinated equipment within the ceiling plenum with radiant ceiling panels in order to avoid potential interference, and support smooth operation of the radiant panel system.