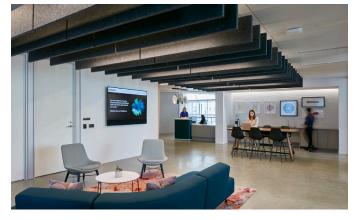

### **ABOUT THIS PROJECT**

- + Full-floor fit-out of Deloitte's office space within a new office tower.
- + Included the design of electrical power systems, speciality lighting, and lighting controls.
- + Electrical design included horizontal cabling systems design.
- + Required in-depth design coordination to meet extensive and specific client requirements while adhering to local building codes, standards, and landlord requirements.
- + Designed speciality lighting control systems to integrate with audio-visual systems.
- + Designed the layout of a server room in order to suit client standards and network requirements.
- + Collaborated with the design team—particularly with the mechanical design consultants—to establish placement of all ceiling devices.
- + Coordinated equipment within the ceiling plenum with radiant ceiling panels in order to avoid potential interference, and support smooth operation of the radiant panel system.