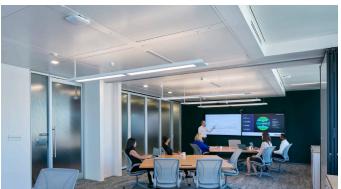

### **ABOUT THIS PROJECT**

- + Full-floor fit-out of Deloitte's office space within a new office tower.
- + Included the design of electrical power systems, speciality lighting, and lighting controls.
- + Electrical design included horizontal cabling systems design.
- + Required in-depth design coordination to meet extensive and specific client requirements while adhering to local building codes, standards, and landlord requirements.
- + Designed speciality lighting control systems to integrate with audio-visual systems.
- + Designed the layout of a server room in order to suit client standards and network requirements.
- + Collaborated with the design team—particularly with the mechanical design consultants—to establish placement of all ceiling devices.
- + Coordinated equipment within the ceiling plenum with radiant ceiling panels in order to avoid potential interference, and support smooth operation of the radiant panel system.