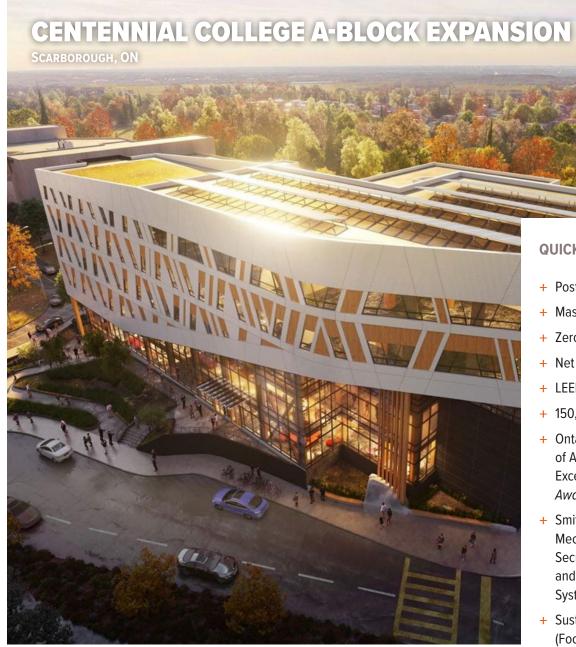

# CENTENNIAL COLLEGE A-BLOCK EXPANSION

# **ABOUT THIS PROJECT**

- + Six-storey expansion of the A-Block building, located on Centennial College's Progress Campus.
- + Includes academic programming space for the School of Engineering Technology and Applied Science programs, such as flexible classrooms, support areas, a student touchdown space, collaborative spaces, administrative offices, and food services.
- + Designed to support Indigenous ways of teaching and being in support of the College's Indigenous Framework (which requires interior and exterior building design to reflect Indigenous values and principles).
- + Mechanical and electrical design complements the exposed wood of this mass timber building.
- Prioritized energy-efficient, sustainable design solutions in support of the LEED Gold and Net Zero Energy targets.
- + Design has achieved Zero Carbon certification from CAGBC.

# **LOCATION**

Scarborough, ON