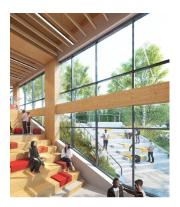

# CENTENNIAL COLLEGE A-BLOCK EXPANSION

# **ABOUT THIS PROJECT**

- + Six-storey expansion of the A-Block building, located on Centennial College's Progress Campus.
- + Includes academic programming space for the School of Engineering Technology and Applied Science programs, such as flexible classrooms, support areas, a student touchdown space, collaborative spaces, administrative offices, and food services.
- + Designed to support Indigenous ways of teaching and being in support of the College's Indigenous Framework (which requires interior and exterior building design to reflect Indigenous values and principles).
- + Mechanical and electrical design complements the exposed wood of this mass timber building.
- Prioritized energy-efficient, sustainable design solutions in support of the LEED Gold and Net Zero Energy targets.
- + Design has achieved Zero Carbon certification from CAGBC.