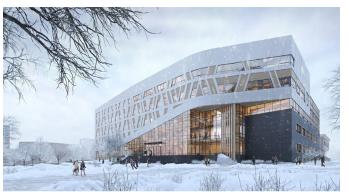

# CENTENNIAL COLLEGE A-BLOCK EXPANSION

# **ABOUT THIS PROJECT**

- + Six-storey expansion of the A-Block building, located on Centennial College's Progress Campus.
- + Includes academic programming space for the School of Engineering Technology and Applied Science programs, such as flexible classrooms, support areas, a student touchdown space, collaborative spaces, administrative offices, and food services.
- + Designed to support Indigenous ways of teaching and being in support of the College's Indigenous Framework (which requires interior and exterior building design to reflect Indigenous values and principles).
- + Mechanical and electrical design complements the exposed wood of this mass timber building.
- Prioritized energy-efficient, sustainable design solutions in support of the LEED Gold and Net Zero Energy targets.
- + Design has achieved Zero Carbon certification from CAGBC.

# **LOCATION**

Scarborough, ON