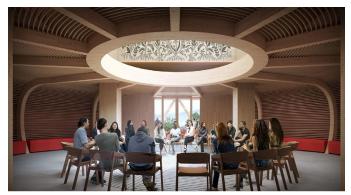

# **ABOUT THIS PROJECT**

- + Six-storey expansion of the A-Block building, located on Centennial College's Progress Campus.
- + Includes academic programming space for the School of Engineering Technology and Applied Science programs, such as flexible classrooms, support areas, a student touchdown space, collaborative spaces, administrative offices, and food services.
- + Designed to support Indigenous ways of teaching and being in support of the College's Indigenous Framework (which requires interior and exterior building design to reflect Indigenous values and principles).
- + Mechanical and electrical design complements the exposed wood of this mass timber building.
- Prioritized energy-efficient, sustainable design solutions in support of the LEED Gold and Net Zero Energy targets.
- + Design has achieved Zero Carbon certification from CAGBC.