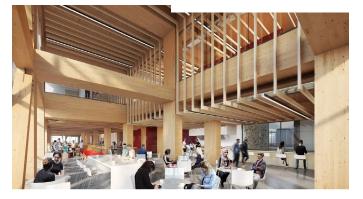

# **ABOUT THIS PROJECT**

- + Six-storey expansion of the A-Block building, located on Centennial College's Progress Campus.
- + Includes academic programming space for the School of Engineering Technology and Applied Science programs, such as flexible classrooms, support areas, a student touchdown space, collaborative spaces, administrative offices, and food services.
- + Designed to support Indigenous ways of teaching and being in support of the College's Indigenous Framework (which requires interior and exterior building design to reflect Indigenous values and principles).
- + Mechanical and electrical design complements the exposed wood of this mass timber building.
- Prioritized energy-efficient, sustainable design solutions in support of the LEED Gold and Net Zero Energy targets.
- + Design has achieved Zero Carbon certification from CAGBC.